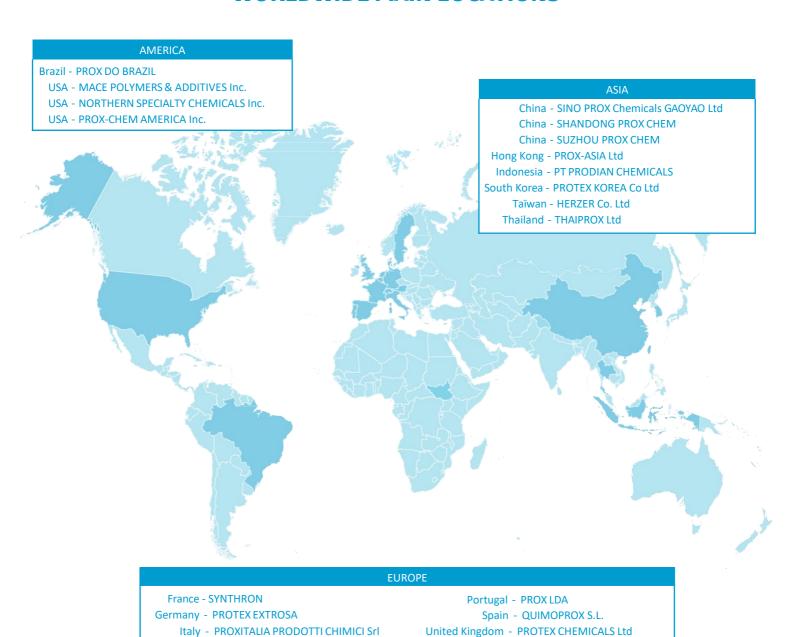

ase the color homogeneity in molding compounds.  Improved fiber wetting and therefore optimized properties. |
| SYNTHRO°-PON DB 80 | Wetting and dispersing agent for ATH and organoclays at 80% active matter.                                                                                                                                                                           |

## **VARIOUS ADDITIVES**

## STYRENE EMISSION REDUCER



**SYNTHRO® STAB SER 110** Styrene emission reducer additive for DCPD polyester, isophtalic and vinyl ester resins.

## **MASQUODOR®**

MASQUODOR® FRB 3 Odour masking agent for styrene emission systems.

### **RHEOLOGY MODIFIER**

**SYNTHRO®-THIX 928 S** Rheology control additive for pultrusion and polyurethane composites.





## **WORLDWIDE MAIN LOCATIONS**



#### HEADQUARTERS:

6, rue Barbès - CS80050

92532 LEVALLOIS-PARIS cedex (France)

Phone: + 33 (0) 1 41 34 14 00 Fax: + 33 (0) 1 41 34 14 16

 $\frac{composites@protex-international.com}{www.protex-international.com}$